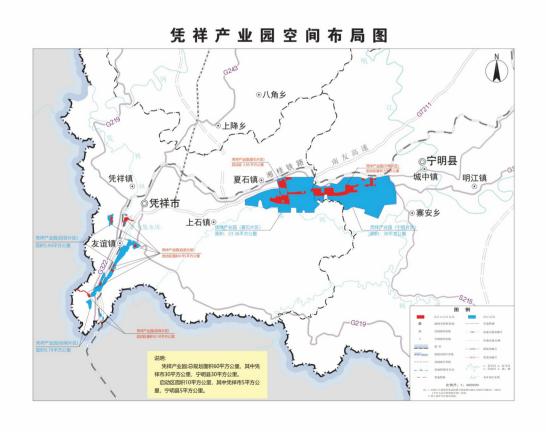

## **II** 园区概况 OVERVIEW THE PAR

广西凭祥产业园位于广西崇左市,整合凭祥综保区、自贸试验区崇左片区及其辐射区、凭祥边境经济合作区"三区"优势资源,规划面积60平方公里,分为凭祥产业园宁明片区、夏石片区、自贸片区、综保片区四大片区,宁明片区规划面积30平方公里、夏石片区规划面积23.36平方公里、自贸片区规划面积5.94平方公里、综保片区规划面积0.70平方公里,按照统筹谋划、优先发展、示范带动、滚动开发的原则,率先推动园区启动区建设,划定园区启动区范围10平方公里