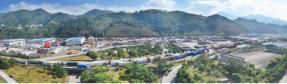

## **II** 园区概况 OVERVIEW THE PAR

广西凭祥产业园位于广西崇左市,整合凭祥综保区、自贸试验区崇左片区及其辐射区、凭祥边境经济合作区"三区"优势资源,规划面积60平方公里,分为凭祥产业园宁明片区、夏石片区、自贸片区、综保片区四大片区,宁明片区规划面积30平方公里、夏石片区规划面积23.36平方公里、自贸片区规划面积5.94平方公里、综保片区规划面积0.70平方公里,按照统筹谋划、优先发展、示范带动、滚动开发的原则,率先推动园区启动区建设,划定园区启动区范围10平方公里