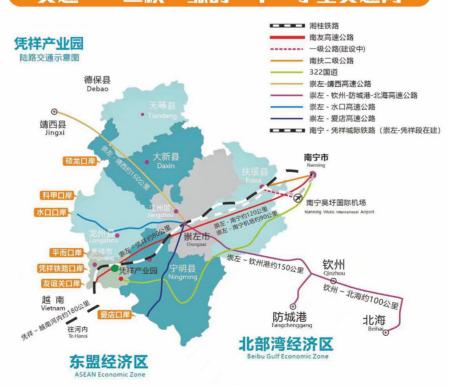

## 12 区位优势 LOCATION ADVANTAGE

园区地处西部陆海新通道、中国-中南半岛经济走廊、中越"两廊一圈"等国家战略交汇处,"打开门就是越南,走两步就进东盟",是毗邻口岸数量最多、种类最全、规模最大、拥有"铁、公、水、空"四通八达便捷交通网的边境产业园区。园区内穿境而过的南宁至友谊关高速公路、湘桂铁路在友谊关口岸分别与越南的一号公路和铁路网相接,是中国陆路直达中南半岛各国最便捷的主通道。南宁至凭祥高铁已开工建设,计划2025年建成通车,凭祥市、宁明县均设有站点,建成后两大片区将融入南宁1小时经济圈,连接中国一东盟的前沿优势进一步扩大。

## 交通——三横一纵的"丰"字型交通网

## **13** 口岸优势 PORTADVANTAGES

崇左市与越南接壤边境线长533公里,占广西陆地边境线长一半以上,是中国边境口岸最多的地级市,是中国边境贸易第一大市,有国际性口岸4个,双边性口岸1个,边民互市贸易点14个。其中,凭祥产业园所在凭祥市、宁明县有国际性口岸2个,双边性口岸1个,边民互市贸易点7个,占全市的一半以上。2023年,崇左市外贸进出口总额完成2393.7亿元,占全区进出口比重34.5%,排在全区第1位。主要出口机电产品、纺织服装、家用电器、电子元器件以及汽摩配等货物,进口水果、农副产品、冻海产品以及中草药等货物。